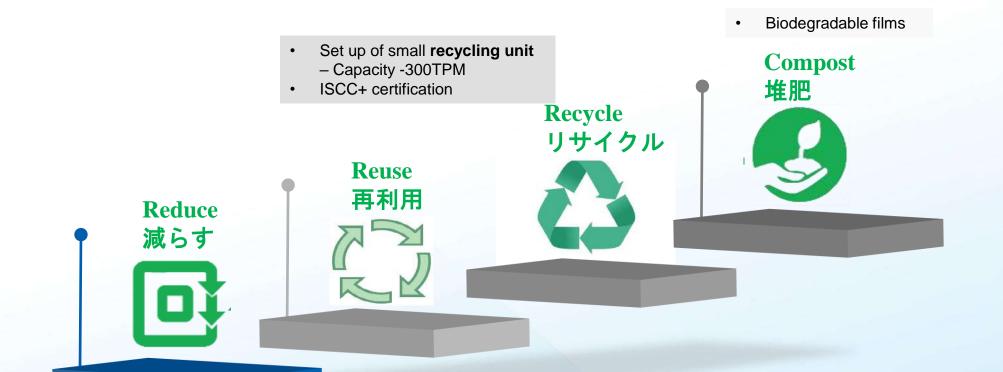

### **TSF Strategies : Plastics and plastics waste**

- Thin gauging from 18 Mic to 12 Mic
- 3ply to 2 Ply
- Monolayer

Replacement solutions: Mono family: a) PET with HR, HROB b) Met PET with UHB films c) Al foil with UHB films d) Alox PET with Alox BOPP e) Nylon with BOPE

Mono material solutions as a) BOPE/BOPE b) BOPP/CPP

12 TOPPAN SPECIALITY FILMS