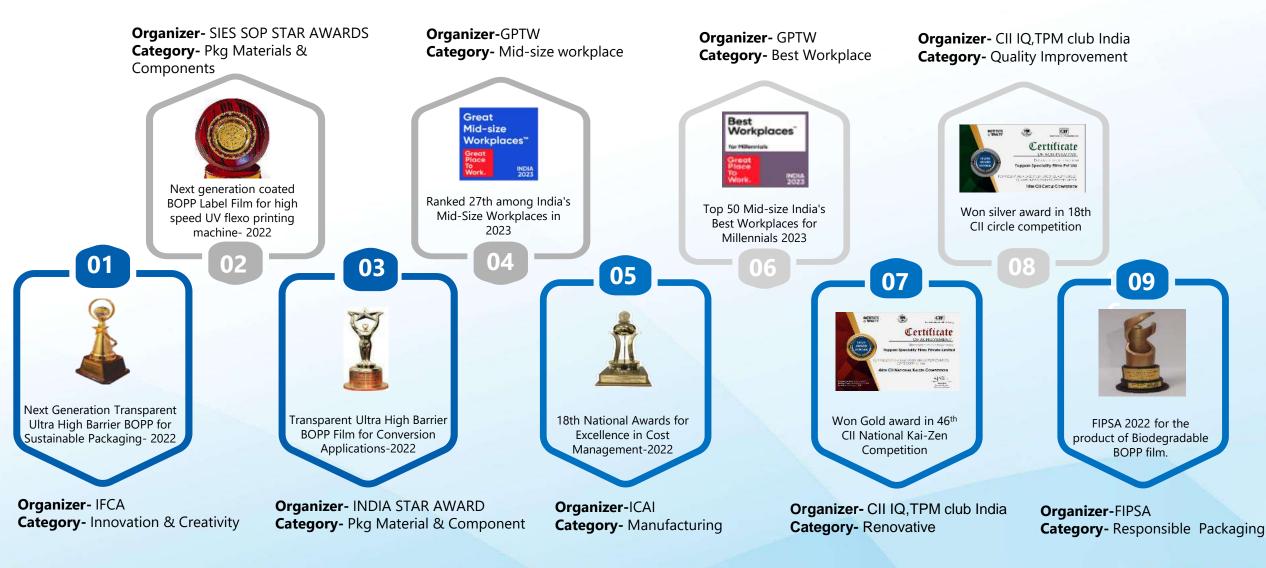

# Awards YTD FY 24

### Total Awards – 17 | Quality- 6 | R&D- 8 | HR- 2 | Finance- 1

#### 14 TOPPAN SPECIALITY FILMS