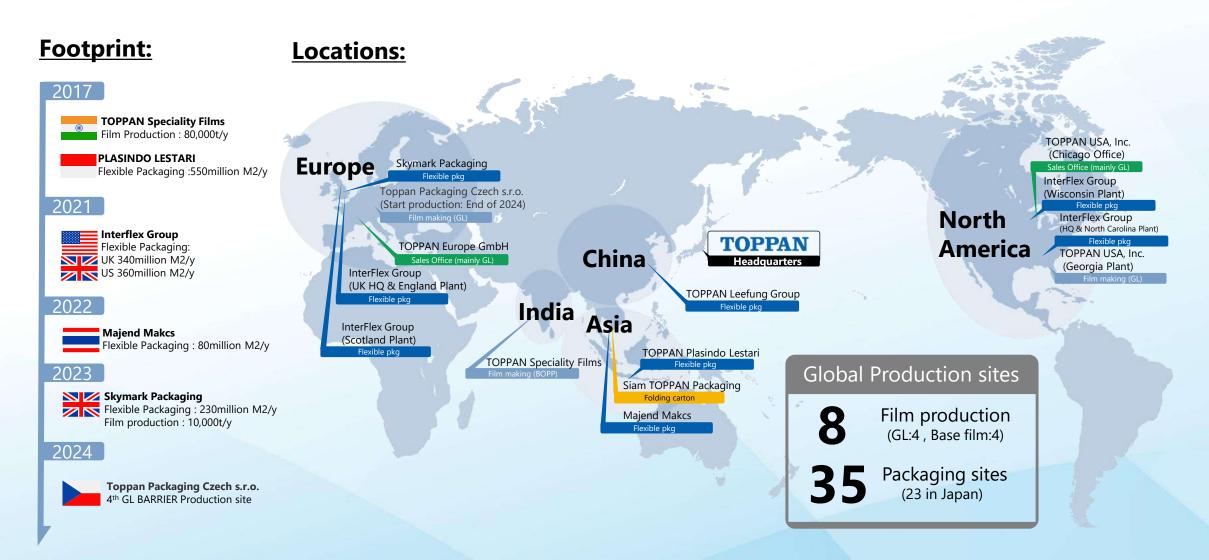

# **Global Packaging Business**

**Expanding the global network** 

# **Global Footprint- Covering 45 countries across the globe.**

... growing bigger with each passing year.

TOPPAN SPECIALITY FILMS