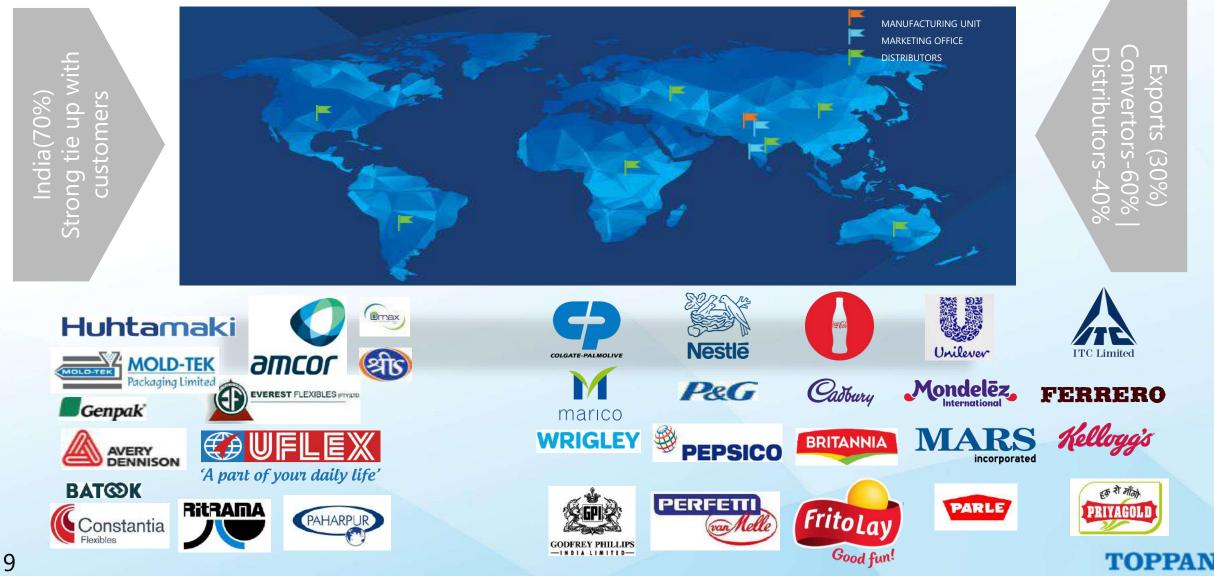

# **Global Footprint- Covering 45 countries across the globe.**

... growing bigger with each passing year.

TOPPAN SPECIALITY FILMS