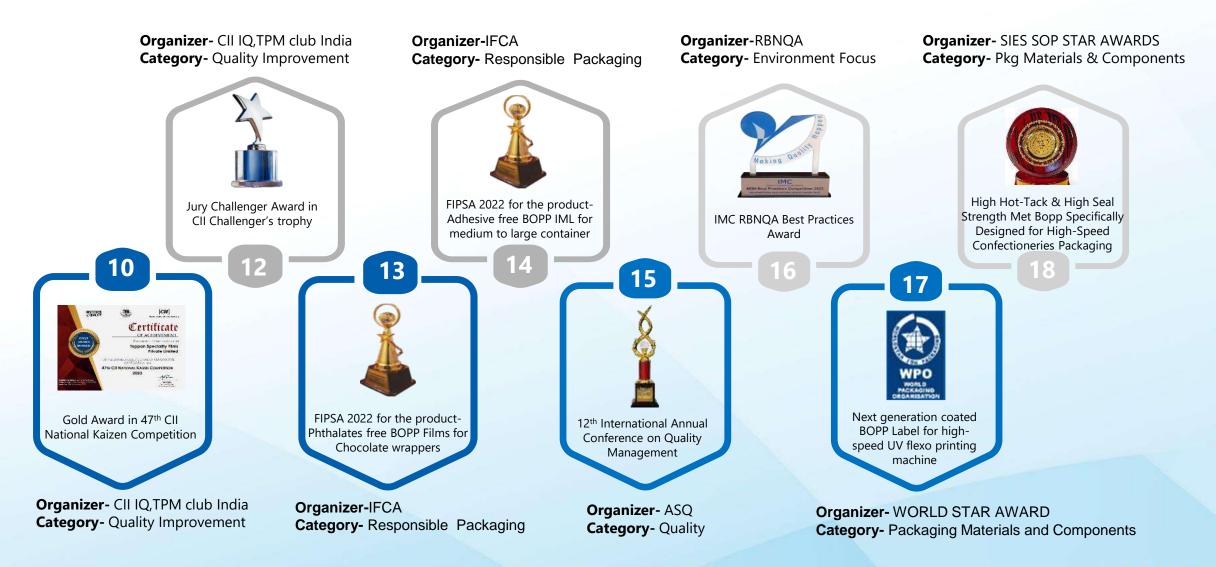

### Awards YTD FY 24 Total Awards – 17| Quality- 6 | R&D- 8 | HR- 2| Finance- 1

#### 15 TOPPAN SPECIALITY FILMS