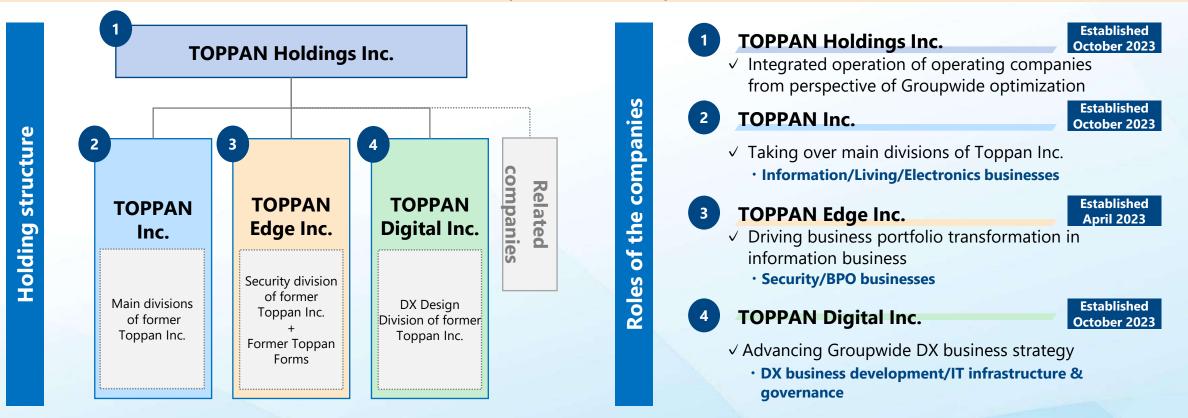

# TOPPAN SPECIALITY FILMS (TSF) An Introduction | はじめに | Jul'2024

# **TOPPAN Group Overview**

The largest printing company in the world



# **Business Segment**

**Company Overview** 



# **Global Packaging Business**

**Expanding the global network** 



# **TOPPAN: A company with global presence**

TSF (Toppan Speciality Films Private Limited) is a subsidiary of Toppan Inc.

**TSF** was formerly - Max Speciality Films (MSF)



Corporate History : Toppan started in 1900, founded by engineers from Finance Ministry printing bureau.

- Co-sponsors of Tokyo 2020 Olympics
- Gifted a Printing Museum in Tokyo to Japanese people

Toppan Inc. holds global leadership in transparent High Barrier Films (GL films)

5

# TSF: PVMV (PURPOSE VISION | MISSION | VALUES)

### PURPOSE

Provide viable and innovative sustainable packaging solutions| 実行可能で革新的な持続可 能な包装ソリューションを提供する

 Minimize environmental impact |環境への影響を最小限に抑える

### VISION

 $\bigcirc$ 

- To be the most admired and preferred global supplier of speciality polymer films
- 特殊ポリマーフィルムで最も賞賛され、選ばれる世界的なサプライヤーとなること

### **TOPPAN SPECIALITY FILMS**

### MISSION

- Grow through Technological innovation, Product differentiation, Quality leadership & partnerships with stakeholde